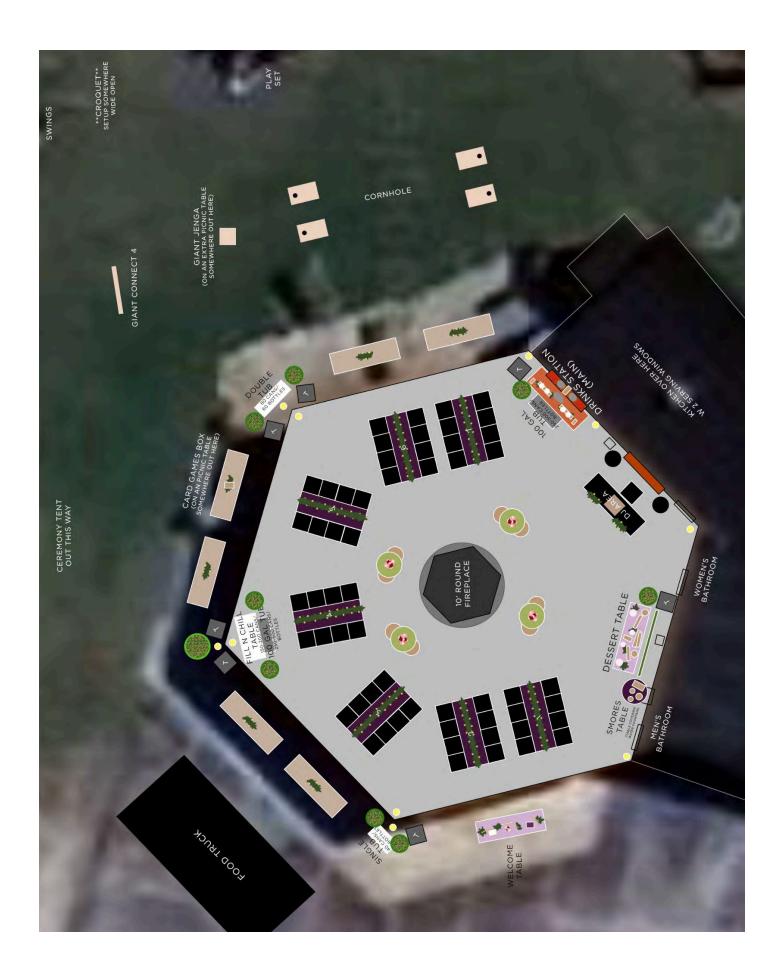

#### **HANGOUT COCKTAIL TABLES (4 total)**

- ☐ Round cocktail table (Hoosier Tent Rental delivery with tent)
- ☐ Leaf Green velvet linen (Hoosier Tent Rental delivery with tent)
- ☐ 2 Metal bar stools (Violet Vintage rental delivery Saturday AM)
- ☐ Dried floral arrangement (tall curvy ones)
- ☐ 3 Dishes filled with mints and nuts
- ☐ On one of these tables, near where family is sitting add "reserved Bride + Groom" sign on sign holder

#### **DINING TABLES (9 total)**

| _ 8' table | (Sertoma | Club - a | alread | y at | venue) | Ì |
|------------|----------|----------|--------|------|--------|---|
|------------|----------|----------|--------|------|--------|---|

### **WELCOME TABLE**

| $\Box$ | 8' table (Sertoma Club - already at venue)                                    |
|--------|-------------------------------------------------------------------------------|
|        | Lilac velvet linen (Hoosier Tent Rental - delivery with tent)                 |
|        | Guest book sign in gold frame (A Moment in Time - pick up Friday AM)          |
|        | Vinyl record guest book                                                       |
|        | Markers in container                                                          |
|        | Welcome sign (printed) in gold frame (A Moment in Time - pick up Friday AM)   |
|        | Seating Chart                                                                 |
|        | Gift/card card in 8" or 12" card holder (A Moment in Time - pick up Friday AM |
|        | Card Box (A Moment in Time - pick up Friday AM)                               |
|        | May have extra dried floral arrangement to use here                           |
|        | Or decorate with Loose Greenery? Tea lights and votives?                      |

### S'MORES BAR - COVERING UP WATER FOUNTAIN ON WALL

| ☐ Round cocktail table (Hoosier Tent Rental - delivery with tent)                                                                         |
|-------------------------------------------------------------------------------------------------------------------------------------------|
|                                                                                                                                           |
| ☐ Eggplant Satin linen (Hoosier Tent Rental - delivery with tent)                                                                         |
| ☐ Loose Greenery? A couple votives/candles?                                                                                               |
| ☐ S'mores menu/sign in gold frame (A Moment in Time - pick up Friday)                                                                     |
| ☐ S'mores stick card in 12" card holder on table (A Moment in Time - pick up Friday)                                                      |
| ☐ S'mores stick card hanging from metal bucket holding roasting sticks (probably needs to be on floor?)                                   |
| ☐ Different containers holding marshmallows (tall clear container), chocolates (wooden tray), graham crackers (displayed on glass plates) |
| Serving tongs for marshmallows and graham crackers                                                                                        |

## DESSERT TABLE

| 8' table (Sertoma Club - already at venue)                                            |
|---------------------------------------------------------------------------------------|
| Lilac velvet linen (Hoosier Tent Rental - delivery with tent)                         |
| 2 - Wooden cake stands (A Moment in Time - pick up Friday AM)                         |
| 1 - "Dig In" card (printed) in 12" card holder (A Moment in Time - pick up Friday AM) |
| placed near cake(s) in particular                                                     |
| 6 - Wooden dessert risers/displays (A Moment in Time - pick up Friday)                |
| 10 - Glass plates for desserts (Violet Vintage rental - delivery Saturday AM)         |
| Any Loose Greenery?                                                                   |
| Tea light holders (A Moment in Time - pick up Friday AM)                              |
| Tea lights                                                                            |
| Dessert plates, napkins, cutlery, and to go bags in wine boxes (pre-assembled)        |
| "To Go Bag" card in 8" card holder near bags (A Moment in Time - pick up Friday AM)   |
| Dessert menu in gold frame (A Moment in Time - pick up Friday AM)                     |
| Serving tongs/cake cutter/spoon with each dessert                                     |
| Assorted desserts (Shapiro's - pick up Saturday AM)                                   |
| ☐ Chocolate Layer Cake (whole cake) - pre-cut some?                                   |
| ☐ Carrot Cake (whole cake) - pre-cut some?                                            |
| ☐ Lemon Bars - larger bars, cut into bite size                                        |
| ☐ Pecan Bars - larger bars, cut into bite size                                        |
| ☐ Mocha Crunch Bars - larger bars, cut into bite size                                 |
| ☐ Rugalach cookies: cinnamon, chocolate, raspberry, apricot                           |
| ☐ Mexican Wedding Cakes                                                               |
| ☐ Coconut Macaroons                                                                   |

# DRINK STATION (BEVERAGE/BAR AREAS)

| ☐ Serving window Counter/shelf (Keep window closed during party):                                                |
|------------------------------------------------------------------------------------------------------------------|
| ☐ Red wine bottles                                                                                               |
| ☐ White wine in ice bucket                                                                                       |
| ☐ Small stack of bar towels on both ends                                                                         |
| ☐ Bottle openers on both ends                                                                                    |
| ☐ Hang flowers from ceiling of serving window area                                                               |
| ☐ Directly below window/shelf:                                                                                   |
| 8' table (Sertoma Club - already at venue)                                                                       |
| ☐ Burnt Orange satin linen (Hoosier Tent Rental - delivery with tent)                                            |
| 4 - Mason Jar Dispensers with (Violet Vintage rental - delivery Saturday AM)                                     |
| ☐ Tea - add jugs of tea to dispenser, fill with ice                                                              |
| <ul> <li>Lemonade - add jugs of lemonade to dispenser, fill with ice, top with<br/>round lemon slices</li> </ul> |
| <ul> <li>Sangria - add sangria jug to dispenser, fill with ice (keep top off for<br/>scooping fruit)</li> </ul>  |
| ☐ Cucumber Mint Water - add infused water jugs to dispenser, fill with ice, top with round cucumber slices       |
| ☐ Tie on drink signs                                                                                             |
| ☐ Bucket of ice with scoop(s)                                                                                    |
| ☐ Ladle(s) for sangria                                                                                           |
| ☐ Garnishes: maraschino cherries?, mint leaves, orange slices, lime slices, lemor slices                         |
| ☐ Cups, napkins, stirrers, bottle openers in wine box (pre-assembled)                                            |
| ☐ Loose Greenery and tea lights?                                                                                 |
| ☐ 1 - 100 Gal steel tub half tucked under table? (Hoosier Tent Rental - delivery with tent)                      |
| ☐ Half water bottles, Half assorted sodas and seltzers                                                           |
| Attach bar towels to magnetic hooks on side of tubs                                                              |
| ☐ Attach magnetic drink signs                                                                                    |

 $\hfill \square$  Attach magnetic drink signs to tall tubs ☐ Trash cans all around (cardboard boxes w/ 55gal bags)

| FILL'N'CHILL DRINK AREA (BEVERAGE/BAR AREAS)                                                |
|---------------------------------------------------------------------------------------------|
| ☐ Fill'n'Chill table (Hoosier Tent Rental - delivery with tent) with:                       |
| ☐ Champagne bottles                                                                         |
| ☐ Beer bottles                                                                              |
| ☐ Possibly adding a table top to the center with: bottle opener, napkins, cups, more red    |
| wine?                                                                                       |
| ☐ 1 - 100 Gal steel tub half tucked under table? (Hoosier Tent Rental - delivery with tent) |
| ☐ Half water bottles, Half assorted sodas and seltzers                                      |
| ☐ Attach bar towels to magnetic hooks on side of tubs                                       |
| ☐ Attach magnetic drink signs                                                               |
|                                                                                             |
|                                                                                             |
|                                                                                             |
|                                                                                             |
| PICNIC TABLES/OUTSIDE PAVILION AREAS                                                        |
| ☐ Greenery bunches?                                                                         |
| ☐ Tea light holders & tea lights - turn on tea lights (A Moment in Time - p/u Friday)       |
| ☐ Box of games and game rules QR code sign in frame on one of the picnic tables             |
| ☐ Yard games (Indy Lawn Games - pick up Saturday noon) placed in grass near picnic          |
| tables around edge of building:                                                             |
| ☐ Cornhole (2 sets)                                                                         |
| ☐ Giant Jenga (put on a picnic table in middle of grass area?)                              |
| ☐ Giant Connect 4                                                                           |
| ☐ Croquet (setup on flat field area, behind tent/swings) (Laura owns)                       |
| ☐ Double Tall Tub and Single Tall Tub coolers (Violet Vintage - delivery Saturday AM)       |
| outside, but near pavilion with:                                                            |
| Beers                                                                                       |
| ☐ Hard Ciders/Seltzers                                                                      |