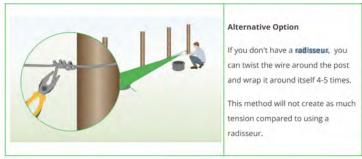

#### **How to - Tension Wire:**

| MISC INDOOR - see map                                                             |
|-----------------------------------------------------------------------------------|
| ☐ Trash cans/Recycling                                                            |
| ☐ Mums?                                                                           |
| ☐ Uplighting (Provided and setup by DJ) in most corners (see map/layout)          |
|                                                                                   |
| DJ AREA/TABLE                                                                     |
| ☐ 1 - Black padded chairs to the side (Hoosier Tent Rental - delivery with tent)  |
| ☐ Mark spot for him to set up, he'll bring his own table and cover etc.           |
| ☐ If he's cool with it, add some loose greenery, tea lights/votives to his table? |