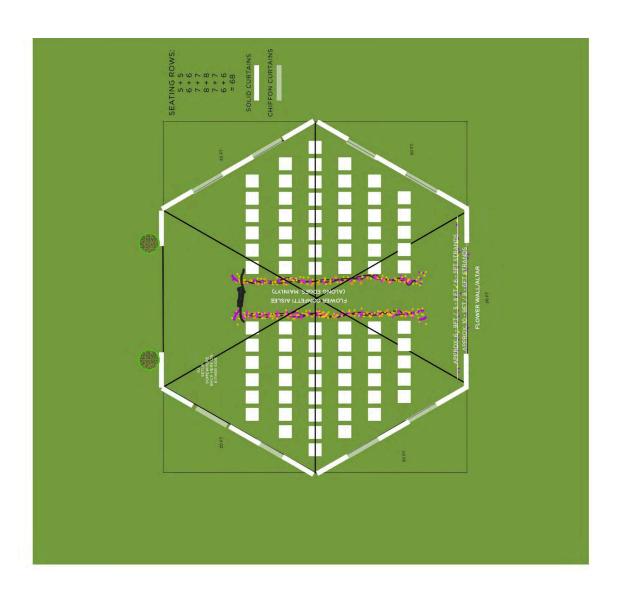

#### **CEREMONY TENT**

- ☐ Hexagon Tent (Hoosier Tent Rental Wednesday)
- ☐ Tension wire attached around the perimeter of the for:
  - Floral wall set up for altar (a couple rows of hanging flowers, can clip to tension wire)
  - ☐ Curtains alternating solid vs transparent around the outside
- Floral confetti aisle maybe pile up florals along the side of the aisle, can spill out into aisle too, whatever looks good!
- ☐ 'Aisle Closed' sign clipped to ribbon with the ribbon clipped to chairs at end of aisle
- ☐ 80 Folding chairs (venue) with covers
- ☐ Reserved seating markers placed in first two rows parents, sibling-in-laws, grandparents, aunts, uncles, cousins, second cousins
- ☐ Space in back of tent for DJ to set up