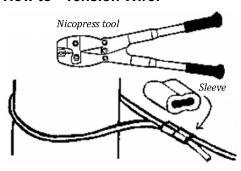

#### **How to - Tension Wire:**

| MISC INDOOR - see map                                                             |
|-----------------------------------------------------------------------------------|
| ☐ Trash cans/Recycling                                                            |
| ☐ Mums?                                                                           |
| ☐ Uplighting (Provided and setup by DJ) in most corners (see map/layout)          |
|                                                                                   |
| DJ AREA/TABLE                                                                     |
| ☐ 1 - Black padded chairs to the side (Hoosier Tent Rental - delivery with tent)  |
| ☐ Mark spot for him to set up, he'll bring his own table and cover etc.           |
| ☐ If he's cool with it, add some loose greenery, tea lights/votives to his table? |