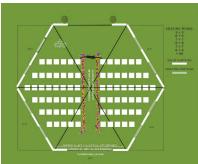

#### **CEREMONY TENT**

- ☐ Hexagon Tent (Hoosier Tent Rental Wednesday)
- ☐ Tension wire attached around the perimeter of the for:
  - Floral wall set up for altar (a couple rows of hanging flowers, can clip to tension wire)
  - ☐ Curtains alternating solid vs transparent around the outside
- Floral confetti aisle maybe pile up florals along the side of the aisle, can spill out into aisle too, whatever looks good!
- ☐ 'Aisle Closed' sign clipped to ribbon with the ribbon clipped to chairs at end of aisle
- ☐ 80 Folding chairs (venue) with covers
- ☐ Reserved seating markers placed in first two rows parents, sibling-in-laws, grandparents, aunts, uncles, cousins, second cousins
- ☐ Space in back of tent for DJ to set up

#### **How to - Tension Wire:**

| MISC INDOOR - see map                                                             |
|-----------------------------------------------------------------------------------|
| ☐ Trash cans/Recycling                                                            |
| ☐ Mums?                                                                           |
| ☐ Uplighting (Provided and setup by DJ) in most corners (see map/layout)          |
|                                                                                   |
| DJ AREA/TABLE                                                                     |
| ☐ 1 - Black padded chairs to the side (Hoosier Tent Rental - delivery with tent)  |
| ☐ Mark spot for him to set up, he'll bring his own table and cover etc.           |
| ☐ If he's cool with it, add some loose greenery, tea lights/votives to his table? |