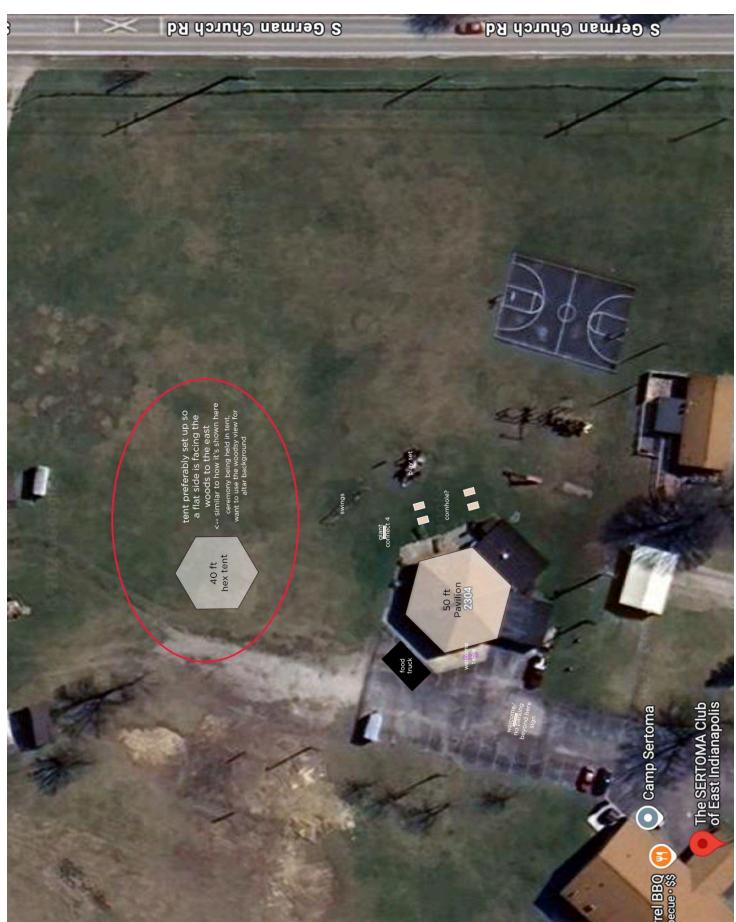

#### **CEREMONY TENT**

- ☐ Hexagon Tent (Hoosier Tent Rental Wednesday)
- ☐ Tension wire attached around the perimeter of the for:
  - Floral wall set up for altar (a couple rows of hanging flowers, can clip to tension wire)
  - ☐ Curtains alternating solid vs transparent around the outside
- Floral confetti aisle maybe pile up florals along the side of the aisle, can spill out into aisle too, whatever looks good!
- ☐ 'Aisle Closed' sign clipped to ribbon with the ribbon clipped to chairs at end of aisle
- ☐ 80 Folding chairs (venue) with covers
- ☐ Reserved seating markers placed in first two rows parents, sibling-in-laws, grandparents, aunts, uncles, cousins, second cousins
- ☐ Space in back of tent for DJ to set up